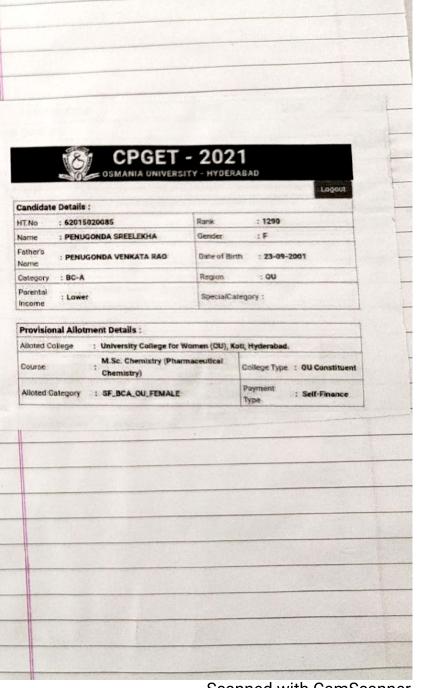

-------------|
| Course           | : M.Sc. Analytical Chemistry           | College Type      | : JNTUH Campus        |
| Alfoted Category | : SF_BCB_OU_GEN                        | Payment Type      | : Self-Finance        |









Prest

#### Acknowledgement Card

Phase - I

Acknowledgement No: 20691

Candidate Details :

HT No : 62002690017

: GOUNI PRASAD

Rock Gender

: 1124 : M

Fathers Name

Name

: GOUNI BHADRAIAH

Date of Burth

: 23-03-2000

Category : BC-D

Region

: OU

Parental Income

Course.

SpecialCategory:

Provisional Allotment Details:

: Lower

Alloted College

University College, Telangana University, South Campus, Bhiknur,

Nizamabad

M.Sc. Chemistry (Organic Chemistry)

College Type : TU Campus

Alloted Category : REG\_BCD\_OU\_GEN

Payment Type : Regular









PAGE NO. DATE: /











## **CPGET - 2021** DIRECTORATE OF ADMISSIONS : OSMANIA UNIVERSITY, HYDERABAD

## RANK CARD

Hall Ticket No.

: 62024050246

Candidate's Name : DUBBA SAIRAM

Father's Name

: DUBBA SUKUMAR

Test Name

: M.Sc. Chemistry

Marks Obtained

41

Rank

183









Community BC B

Date of Birth

23/09/2001



### CPGZT - 2021 DIRECTORATE OF ADMISSIONS : OSMANIA UNIVERSITY, HYDERABAD

#### RANK CARD

Hall Ticket No.

62002690003

Candidate's Name : ANKOLU BRIANANI

Father's Name

: ANKOLU NACESWARA RAO

Test Name

. M.Sc. Chemistry

BC A Date of Birth 01/11/2002

Community

Marks Obtained

Rank

999











## CPGET - 2021 DIRECTORATE OF ADMISSIONS: OSMANIA UNIVERSITY, HYDERABAD

### RANK CARD

Hall Ticket No.

62024050245

Candidate's Name

CHITTINNI PRATYUSHA

Fu