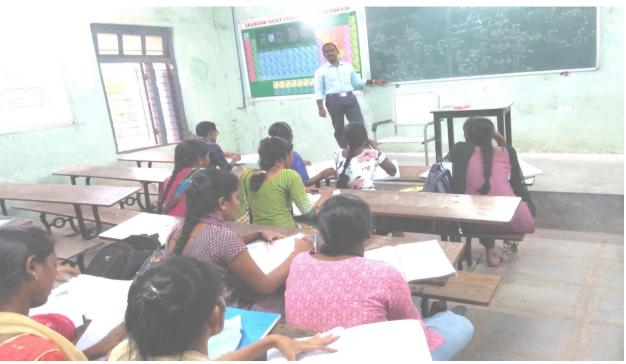

## **Department of Chemistry & Career Guidance Cell**

**Free Coaching For CPGET-2020 Chemistry Entrance Examination** 

**Dates**: 09-12-2019 to 15-03-2020

Department of Chemistry started "Free Coaching for CPGET-2020 Chemistry Entrance Examination" from 09-12-2019. Total of 35-students registered for the free Chemistry entrance coaching. The coaching was continued until 15-03-2020. From this free M.Sc Chemistry entrance coaching, one student got seat HCU, 3-students got the seats in OU-Campus and over all 18-students got the PG-seats in different Universities and affiliated colleges.