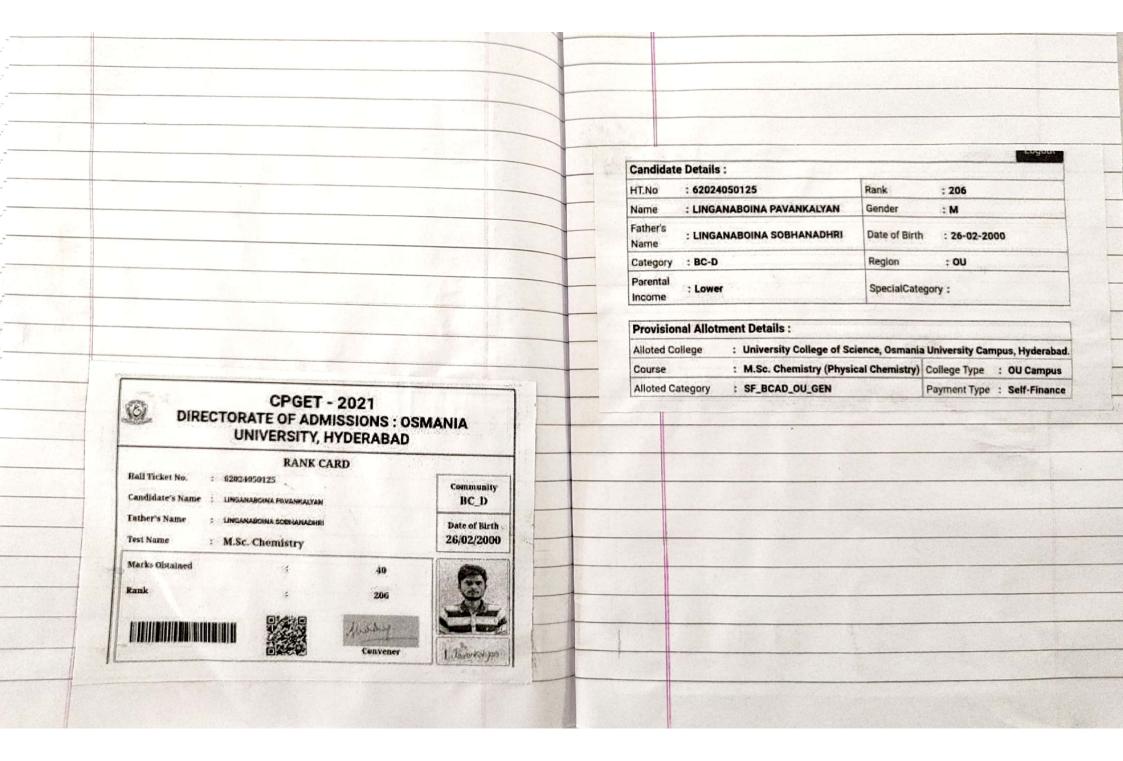

## **Department of Chemistry & Career Guidance Cell**

**Free Coaching For CPGET-2020 Chemistry Entrance Examination** 

**Dates**: 09-12-2019 to 15-03-2020

Department of Chemistry started "Free Coaching for CPGET-2020 Chemistry Entrance Examination" from 09-12-2019. Total of 35-students registered for the free Chemistry entrance coaching. The coaching was continued until 15-03-2020. From this free M.Sc Chemistry entrance coaching, one student got seat HCU, 3-students got the seats in OU-Campus and over all 18-students got the PG-seats in different Universities and affiliated colleges.