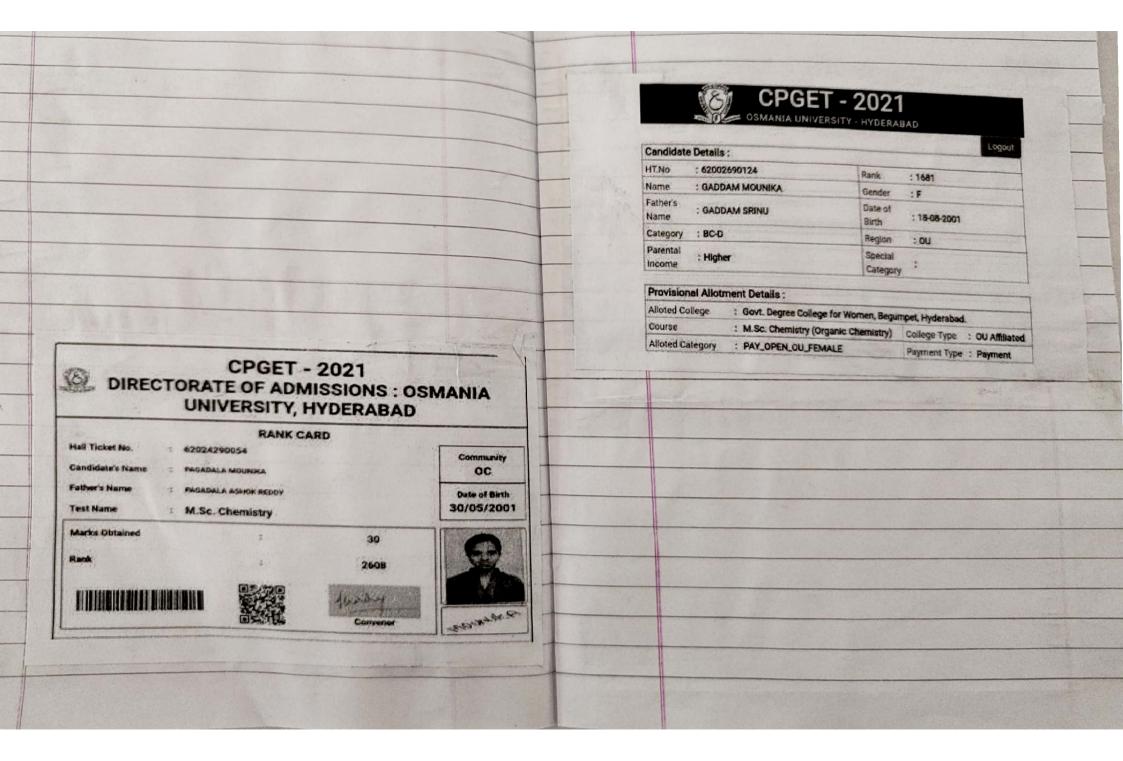

## **Department of Chemistry & Career Guidance Cell**

**Free Coaching For CPGET-2020 Chemistry Entrance Examination** 

**Dates**: 09-12-2019 to 15-03-2020

Department of Chemistry started "Free Coaching for CPGET-2020 Chemistry Entrance Examination" from 09-12-2019. Total of 35-students registered for the free Chemistry entrance coaching. The coaching was continued until 15-03-2020. From this free M.Sc Chemistry entrance coaching, one student got seat HCU, 3-students got the seats in OU-Campus and over all 18-students got the PG-seats in different Universities and affiliated colleges.