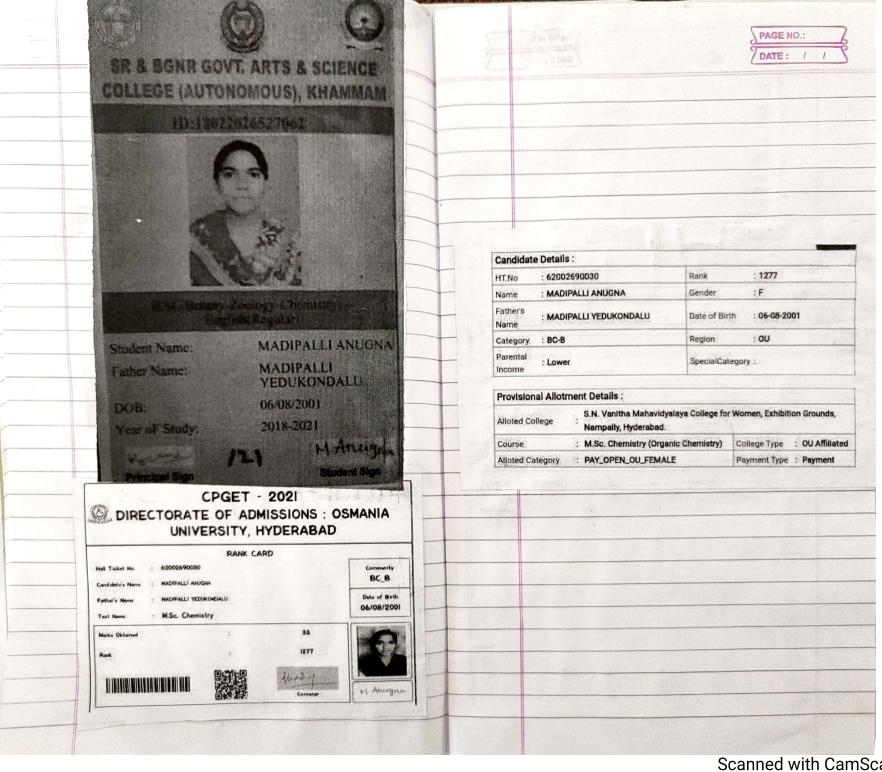

## **Department of Chemistry & Career Guidance Cell**

**Free Coaching For CPGET-2020 Chemistry Entrance Examination** 

**Dates**: 09-12-2019 to 15-03-2020

Department of Chemistry started "Free Coaching for CPGET-2020 Chemistry Entrance Examination" from 09-12-2019. Total of 35-students registered for the free Chemistry entrance coaching. The coaching was continued until 15-03-2020. From this free M.Sc Chemistry entrance coaching, one student got seat HCU, 3-students got the seats in OU-Campus and over all 18-students got the PG-seats in different Universities and affiliated colleges.