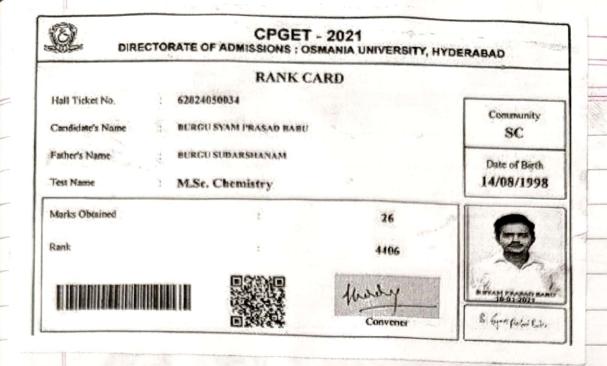

## **Department of Chemistry & Career Guidance Cell**

**Free Coaching For CPGET-2020 Chemistry Entrance Examination** 

**Dates**: 09-12-2019 to 15-03-2020

Department of Chemistry started "Free Coaching for CPGET-2020 Chemistry Entrance Examination" from 09-12-2019. Total of 35-students registered for the free Chemistry entrance coaching. The coaching was continued until 15-03-2020. From this free M.Sc Chemistry entrance coaching, one student got seat HCU, 3-students got the seats in OU-Campus and over all 18-students got the PG-seats in different Universities and affiliated colleges.