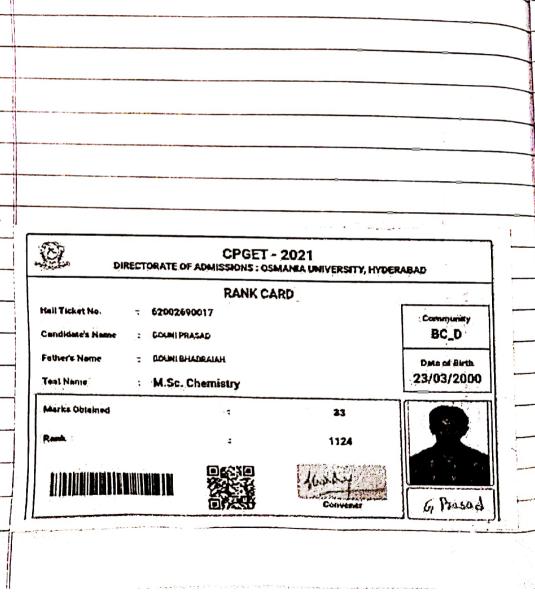

## **Department of Chemistry & Career Guidance Cell**

**Free Coaching For CPGET-2020 Chemistry Entrance Examination** 

**Dates**: 09-12-2019 to 15-03-2020

Department of Chemistry started "Free Coaching for CPGET-2020 Chemistry Entrance Examination" from 09-12-2019. Total of 35-students registered for the free Chemistry entrance coaching. The coaching was continued until 15-03-2020. From this free M.Sc Chemistry entrance coaching, one student got seat HCU, 3-students got the seats in OU-Campus and over all 18-students got the PG-seats in different Universities and affiliated colleges.