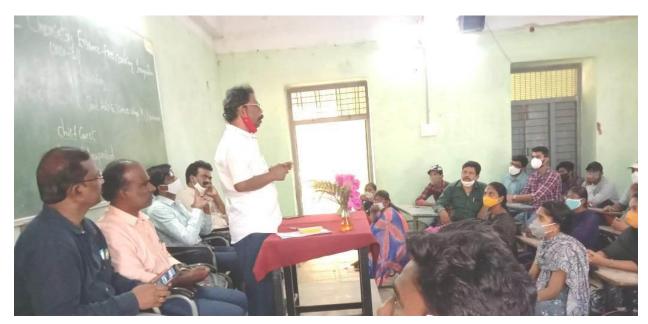

## **Department of Chemistry & Career Guidance Cell**

**Free Coaching For CPGET-2020 Chemistry Entrance Examination** 

**Dates**: 09-12-2019 to 15-03-2020

Department of Chemistry started "Free Coaching for CPGET-2020 Chemistry Entrance Examination" from 09-12-2019. Total of 35-students registered for the free Chemistry entrance coaching. The coaching was continued until 15-03-2020. From this free M.Sc Chemistry entrance coaching, one student got seat HCU, 3-students got the seats in OU-Campus and over all 18-students got the PG-seats in different Universities and affiliated colleges.