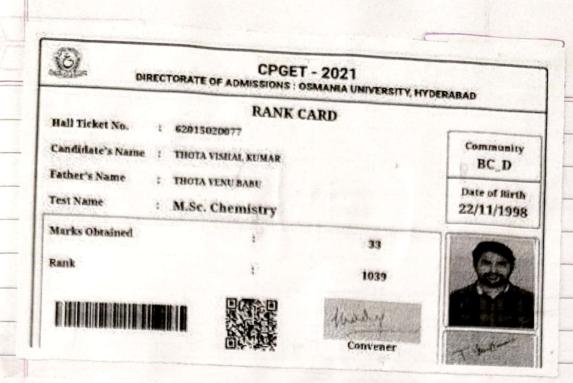

## **Department of Chemistry & Career Guidance Cell**

**Free Coaching For CPGET-2020 Chemistry Entrance Examination** 

**Dates**: 09-12-2019 to 15-03-2020

Department of Chemistry started "Free Coaching for CPGET-2020 Chemistry Entrance Examination" from 09-12-2019. Total of 35-students registered for the free Chemistry entrance coaching. The coaching was continued until 15-03-2020. From this free M.Sc Chemistry entrance coaching, one student got seat HCU, 3-students got the seats in OU-Campus and over all 18-students got the PG-seats in different Universities and affiliated colleges.