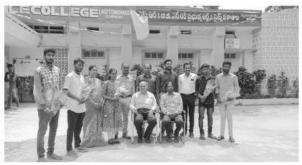

ంఎస్సీ కెమిస్ట్రీ ప్రవేశ పలీక్షకు అర్హత సాధించిన విద్యార్థులు

ఖమ్మం టౌన్, సెప్టెంబర్ 21 (మనం న్యూస్): ఎస్ఆర్ అండ్ బీజీఎన్ఆర్ ప్రభుత్వ కళాశాల రసాయన శాస్త్రం విభాగం ఆధ్వర్యంలో నవంబర్ 2021 నుండి జూన్ 2022 వరకు ఎంఎస్సీ రసాయన శాస్త్రం ప్రవేశ పరీక్ష కొరకు నిర్వహించిన ఉచిత శిక్షణ కార్యక్రమం నందు 28 మంది నుండి 20 మంది విద్యార్ధులు అర్హత పొంది అద్భుత ఫలితాలు సాధించినట్లు డ్రిన్సిపాల్ డాక్టర్ మహమ్మద్ జకీరుల్లా తెలిపారు. రాష్ట స్థాయి ఉత్తమ ర్యాంకులు సాధించిన ఎం. శైలజ (6వ ర్యాంకు), డి. సాయిరామ్ (32వ ర్యాంకు), ఐ. మణికంఠ (126వ ర్యాంకు), శె. ప్రసాద్ (245 వ ర్యాంకు), లను డ్రిన్సిపాల్ డాక్టర్ జకీరుల్లా, వైస్ డ్రిన్సిపాల్ కె.ఎస్.ఎస్. రత్నడ్రసాద్, రసాయన శాస్త్ర విభాధిపతి డాక్టర్ పులబాల రమేష్తో పాటు ఉచిత శిక్షణనందించిన రసాయన శాస్త్ర అధ్యాపకులు డాక్టర్ వి. శాంతికుమార్, డాక్టర్ ఎం. సుబ్రమణ్యం, వై. మహేష్, బి.



శ్రీనివాస్, ఎం.బాలకృష్ణ, బి. భద్రు పాల్గొని విద్యార్ధులకు పుష్పగుచ్చాలను అందించి అభినందించారు.

## ప్రవేశ పలీక్షలో ఎస్ఆర్జ్జీజీఎన్ఆర్ విద్యార్థులకు ర్యాంకులు

ఖమ్మం ఎడ్యుకేషన్, సెప్టెంబర్ 21: ఎమ్మెస్సీ రసాయన శాస్త్ర ప్రవేశ పరీ క్షలో నగరంలోని ఎస్ఆర్ అండ్ బీజీఎన్ఆర్ ప్రభుత్వ డిగ్రీ కళాశాల విద్యార్థులు అత్యుత్తమ ర్యాంకులు సాధించారని



ర్యాంకులు సాధించిన విద్యార్థులతో అధ్యాపకులు

టిన్సిపాల్ జాకీరుల్లా బుధవారం తెలి పారు. నవంబర్ 2021 నుంచి జూన్ 2022 వరకు ప్రవేశ పరీక్ష కోసం కళాశా లలో ఉచిత శిక్షణ నిర్వహించామన్నారు. 28 మంది విద్యార్థులు హాజరు కాగా వారిలో 20 మంది అర్హత సాధించినట్లు వివరించారు. శైలజ 6వ ర్యాంక్, సాయి రామ్ 32, మణికంఠ 126వ ర్యాంక్ తో సత్తా చాటినట్లు చెప్పారు. విద్యార్థులను వైస్ ట్రిన్సిపాల్ రత్నట్రసాద్, రసాయనశాస్త్ర విభాగాధిపతి డాక్టర్ పులబాల రమేశ్, వీ.శాంతికుమార్, ఎం.సుబ్రమణ్యం, మహే