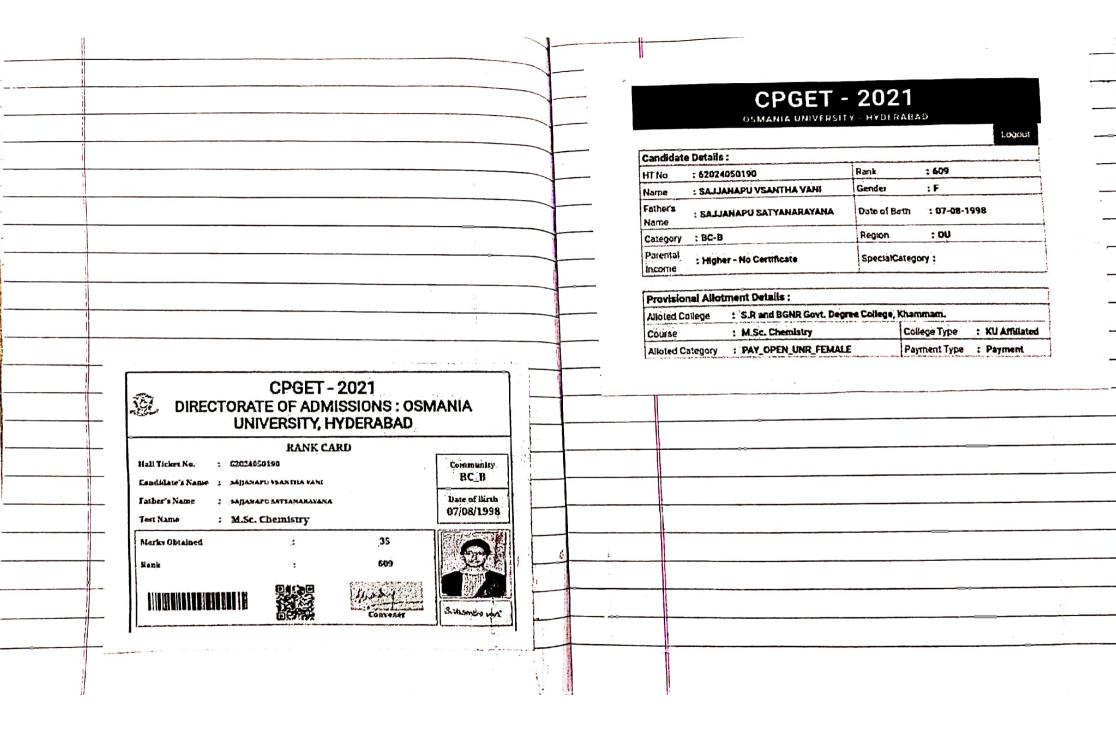

## **Department of Chemistry & Career Guidance Cell**

**Free Coaching For CPGET-2020 Chemistry Entrance Examination** 

**Dates**: 09-12-2019 to 15-03-2020

Department of Chemistry started "Free Coaching for CPGET-2020 Chemistry Entrance Examination" from 09-12-2019. Total of 35-students registered for the free Chemistry entrance coaching. The coaching was continued until 15-03-2020. From this free M.Sc Chemistry entrance coaching, one student got seat HCU, 3-students got the seats in OU-Campus and over all 18-students got the PG-seats in different Universities and affiliated colleges.