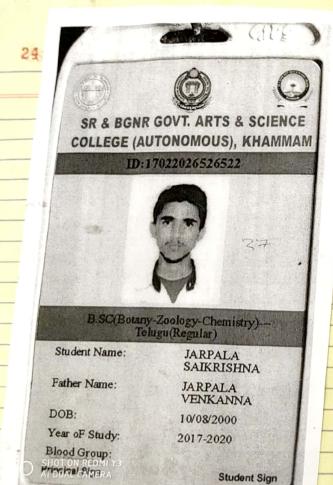

## **Department of Chemistry & Career Guidance Cell**

**Free Coaching For CPGET-2020 Chemistry Entrance Examination** 

**Dates**: 09-12-2019 to 15-03-2020

Department of Chemistry started "Free Coaching for CPGET-2020 Chemistry Entrance Examination" from 09-12-2019. Total of 35-students registered for the free Chemistry entrance coaching. The coaching was continued until 15-03-2020. From this free M.Sc Chemistry entrance coaching, one student got seat HCU, 3-students got the seats in OU-Campus and over all 18-students got the PG-seats in different Universities and affiliated colleges.