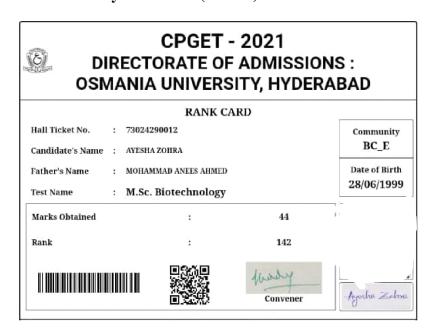

## **Department of Chemistry & Career Guidance Cell**

**Free Coaching For CPGET-2020 Chemistry Entrance Examination** 

**Dates**: 09-12-2019 to 15-03-2020

Department of Chemistry started "Free Coaching for CPGET-2020 Chemistry Entrance Examination" from 09-12-2019. Total of 35-students registered for the free Chemistry entrance coaching. The coaching was continued until 15-03-2020. From this free M.Sc Chemistry entrance coaching, one student got seat HCU, 3-students got the seats in OU-Campus and over all 18-students got the PG-seats in different Universities and affiliated colleges.