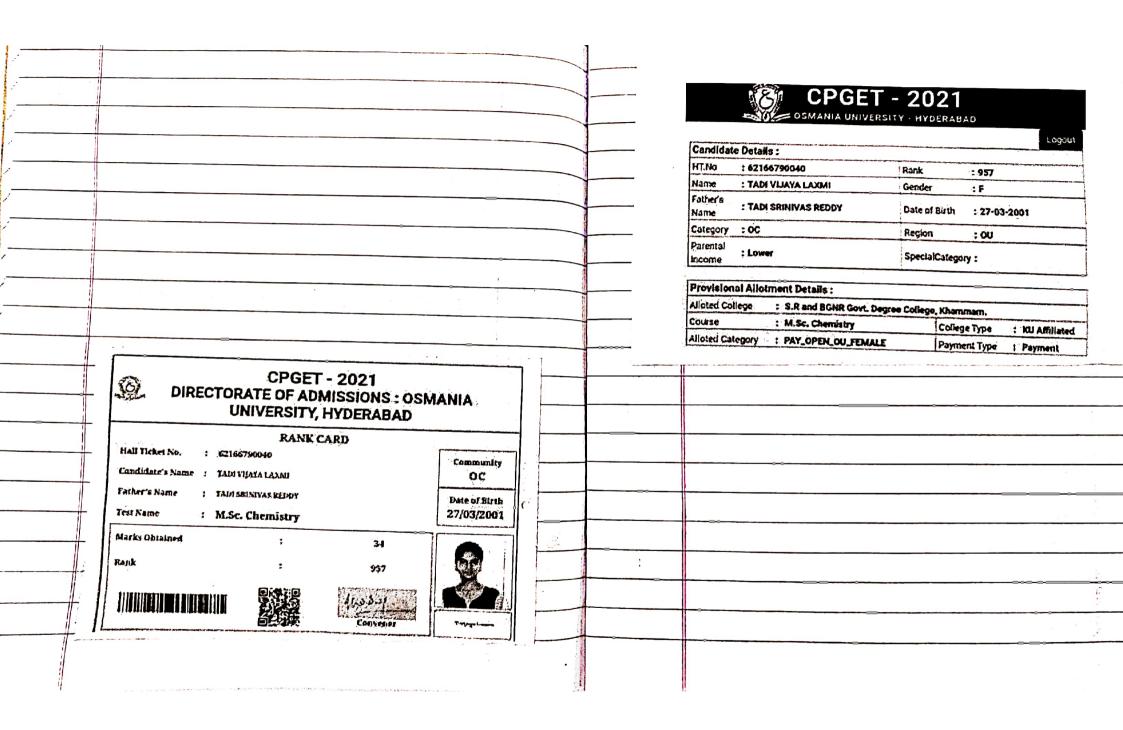

## **Department of Chemistry & Career Guidance Cell**

**Free Coaching For CPGET-2020 Chemistry Entrance Examination** 

**Dates**: 09-12-2019 to 15-03-2020

Department of Chemistry started "Free Coaching for CPGET-2020 Chemistry Entrance Examination" from 09-12-2019. Total of 35-students registered for the free Chemistry entrance coaching. The coaching was continued until 15-03-2020. From this free M.Sc Chemistry entrance coaching, one student got seat HCU, 3-students got the seats in OU-Campus and over all 18-students got the PG-seats in different Universities and affiliated colleges.