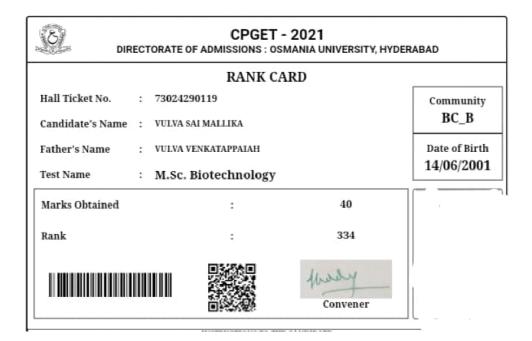

## **Department of Chemistry & Career Guidance Cell**

**Free Coaching For CPGET-2020 Chemistry Entrance Examination** 

**Dates**: 09-12-2019 to 15-03-2020

Department of Chemistry started "Free Coaching for CPGET-2020 Chemistry Entrance Examination" from 09-12-2019. Total of 35-students registered for the free Chemistry entrance coaching. The coaching was continued until 15-03-2020. From this free M.Sc Chemistry entrance coaching, one student got seat HCU, 3-students got the seats in OU-Campus and over all 18-students got the PG-seats in different Universities and affiliated colleges.