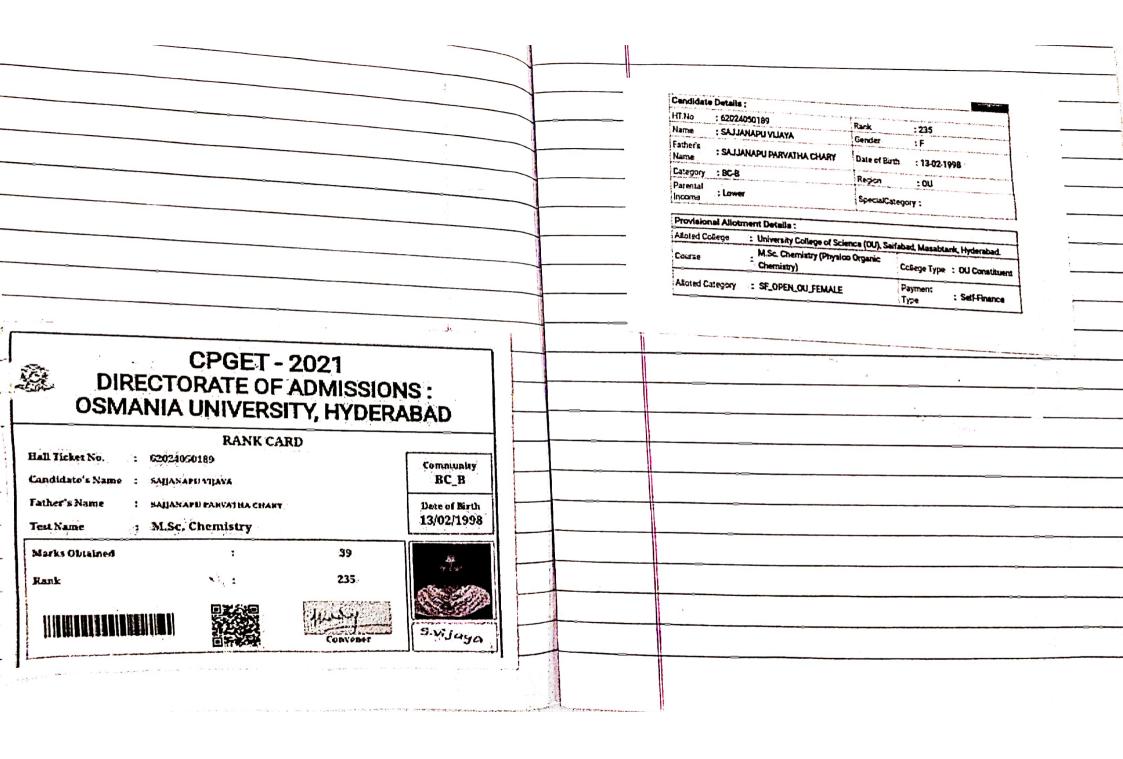

## **Department of Chemistry & Career Guidance Cell**

**Free Coaching For CPGET-2020 Chemistry Entrance Examination** 

**Dates**: 09-12-2019 to 15-03-2020

Department of Chemistry started "Free Coaching for CPGET-2020 Chemistry Entrance Examination" from 09-12-2019. Total of 35-students registered for the free Chemistry entrance coaching. The coaching was continued until 15-03-2020. From this free M.Sc Chemistry entrance coaching, one student got seat HCU, 3-students got the seats in OU-Campus and over all 18-students got the PG-seats in different Universities and affiliated colleges.