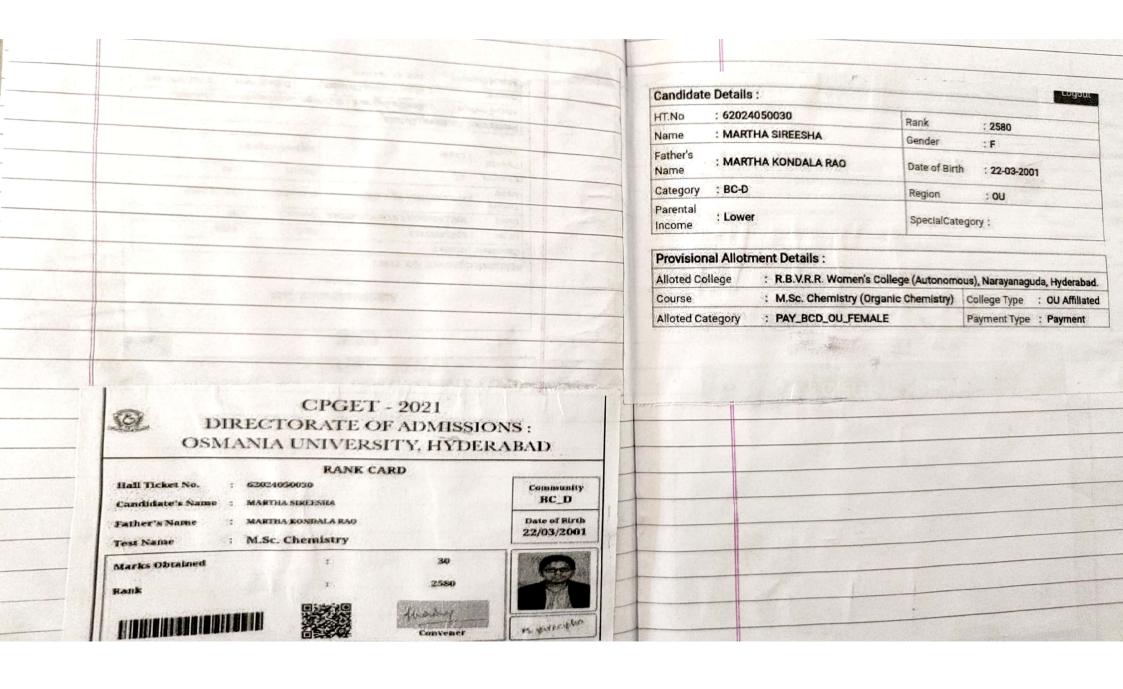

## **Department of Chemistry & Career Guidance Cell**

**Free Coaching For CPGET-2020 Chemistry Entrance Examination** 

**Dates**: 09-12-2019 to 15-03-2020

Department of Chemistry started "Free Coaching for CPGET-2020 Chemistry Entrance Examination" from 09-12-2019. Total of 35-students registered for the free Chemistry entrance coaching. The coaching was continued until 15-03-2020. From this free M.Sc Chemistry entrance coaching, one student got seat HCU, 3-students got the seats in OU-Campus and over all 18-students got the PG-seats in different Universities and affiliated colleges.