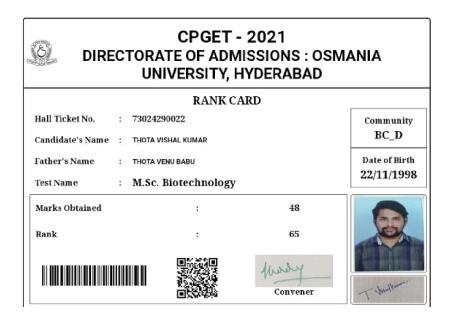

## **Department of Chemistry & Career Guidance Cell**

**Free Coaching For CPGET-2020 Chemistry Entrance Examination** 

**Dates**: 09-12-2019 to 15-03-2020

Department of Chemistry started "Free Coaching for CPGET-2020 Chemistry Entrance Examination" from 09-12-2019. Total of 35-students registered for the free Chemistry entrance coaching. The coaching was continued until 15-03-2020. From this free M.Sc Chemistry entrance coaching, one student got seat HCU, 3-students got the seats in OU-Campus and over all 18-students got the PG-seats in different Universities and affiliated colleges.