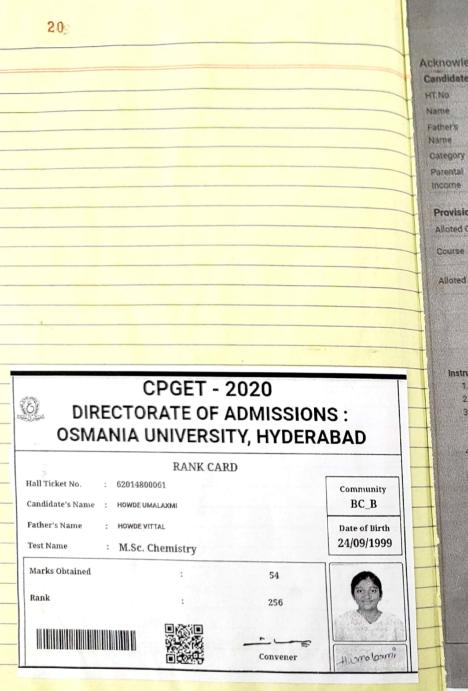

## **Department of Chemistry & Career Guidance Cell**

**Free Coaching For CPGET-2020 Chemistry Entrance Examination** 

**Dates**: 09-12-2019 to 15-03-2020

Department of Chemistry started "Free Coaching for CPGET-2020 Chemistry Entrance Examination" from 09-12-2019. Total of 35-students registered for the free Chemistry entrance coaching. The coaching was continued until 15-03-2020. From this free M.Sc Chemistry entrance coaching, one student got seat HCU, 3-students got the seats in OU-Campus and over all 18-students got the PG-seats in different Universities and affiliated colleges.