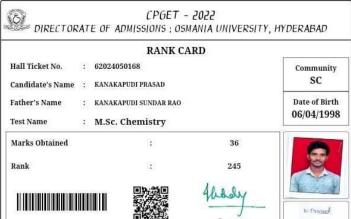

## **Department of Chemistry & Career Guidance Cell**

**Free Coaching For CPGET-2020 Chemistry Entrance Examination** 

**Dates**: 09-12-2019 to 15-03-2020

Department of Chemistry started "Free Coaching for CPGET-2020 Chemistry Entrance Examination" from 09-12-2019. Total of 35-students registered for the free Chemistry entrance coaching. The coaching was continued until 15-03-2020. From this free M.Sc Chemistry entrance coaching, one student got seat HCU, 3-students got the seats in OU-Campus and over all 18-students got the PG-seats in different Universities and affiliated colleges.