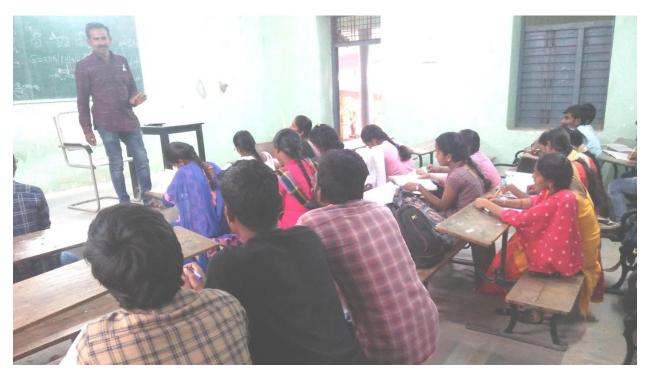

## **Department of Chemistry & Career Guidance Cell**

**Free Coaching For CPGET-2020 Chemistry Entrance Examination** 

**Dates**: 09-12-2019 to 15-03-2020

Department of Chemistry started "Free Coaching for CPGET-2020 Chemistry Entrance Examination" from 09-12-2019. Total of 35-students registered for the free Chemistry entrance coaching. The coaching was continued until 15-03-2020. From this free M.Sc Chemistry entrance coaching, one student got seat HCU, 3-students got the seats in OU-Campus and over all 18-students got the PG-seats in different Universities and affiliated colleges.