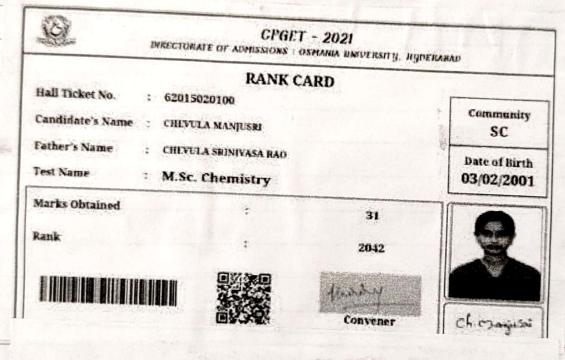

## **Department of Chemistry & Career Guidance Cell**

**Free Coaching For CPGET-2020 Chemistry Entrance Examination** 

**Dates**: 09-12-2019 to 15-03-2020

Department of Chemistry started "Free Coaching for CPGET-2020 Chemistry Entrance Examination" from 09-12-2019. Total of 35-students registered for the free Chemistry entrance coaching. The coaching was continued until 15-03-2020. From this free M.Sc Chemistry entrance coaching, one student got seat HCU, 3-students got the seats in OU-Campus and over all 18-students got the PG-seats in different Universities and affiliated colleges.