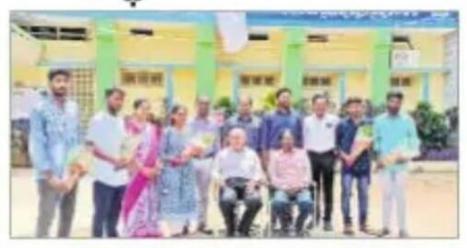

యాపకులు డా।। వి.శాంతికుమార్, డా।। ఎం. సుబ్రహ్మణ్యం, వై. మహేష్, బి. శ్రీనివాస్, ఎం. బాలకృష్ణ, బి.భదు పాల్గొన్నారు.

## ස්ඨඡ අිදුුුුසම් 20කාංකිදී පැරජාවා

ఖమ్మంఖానాపురంహవేలి, సెప్టెంబరు21: నగరంలోని ఎస్ఆర్ అండ్ బీజీఎన్ఆర్ డిగ్రీ కళాశాలలో రసాయనశాస్త్ర విభాగం ఆధ్వర్యంలో ఉచిత శిక్షణ ఇవ్వగా 20మంది విద్యార్థులు ఉత్తమ ర్యాంకులు సాధించారని కళాశాల టిన్సిపాల్ డాక్టర్ మహ్మద్ జాకీరుల్లా తెలిపారు. వివిధ యూనివర్సిటీల్లో వారు పీజీ రసాయశాస్త్రంలో సీట్లు సాధించారని చెప్పారు. గత ఏడాది నవంబరు నుంచి ఈఏడాది జూన్ వరకు ఈ శిక్షణ ఇచ్చామని చెప్పారు. వీరిలో రాష్ట్రస్థాయి ఉత్తమ ర్యాంకులు సాధించిన ఎం.శైలజ 6వ ర్యాంకు, బి.సాయిరాం32, మణికంఠ 120ర్యాంకులతోపాటు పలువురు అత్యుత్తమ ర్యాంకులు సాధించిన విద్యార్థులను టిన్సిపాల్తోపాటు వైస్ టిన్సిపాల్ రత్నటసాద్, రసాయనశాస్త్ర విభాగ అధిపతి రమేష్ అభినందించారు.

# విద్యార్థులకు అభినందన



## విద్యార్థులతో ప్రిన్సిపాల్, అధ్యాపకులు

ఖమ్మం సహకారనగర్: నగరంలోని ఎస్ఆర్ అండ్ బీజీఎన్ఆర్ డిగ్రీ కళాశాల కెమ్మిస్ట్ విభాగం ఆధ్వర్యంలో ఎమ్మెస్సీ కెమ్మిస్టీ ప్రవేశ పరీక్ష(సీపీ జీఈటీ)కు ఉచిత శిక్షణ ఇవ్వగా 20 మంది విద్యార్థులు అర్హత సాధించారని కళాశాల ప్రిన్సిపాల్ మహ్మద్ జకీరుల్లా తెలిపారు. ఈ మేరకు రాష్ట్రస్థాయి ర్యాంక్లలు సాధించిన విద్యార్థులను బుధవారం కళాశాల లో అభినందించారు. అనంతరం ఆయన మాట్లాడుతూ.. ఎం.శైలజ రాష్ట్రస్థాయిలో 6వ ర్యాంక్, డి.సాయిరామ్ 32, ఐ.మణికంఠ 126, కె.ట్రసాద్ 245, కె.వెంకటేశ్వర్లు 462, ఎల్.కోటే శ్వరరావు 531 ర్యాంక్ సాధించినట్లు చెప్పారు. వైస్ ప్రిన్సిపాల్ రత్న్రప్రసాద్, కెమ్మిస్టీ లెక్చరర్ రమేష్, శాంతికుమార్, సుబ్రహ్మణ్యం, మహే ష్, శ్రీనివాస్ పాల్గొన్నారు.

### Department of Biotechnology SR & BGNR GOVERNMENT COLLEGE (A) Entrance coaching and Career Guidance 2020-21

The biot