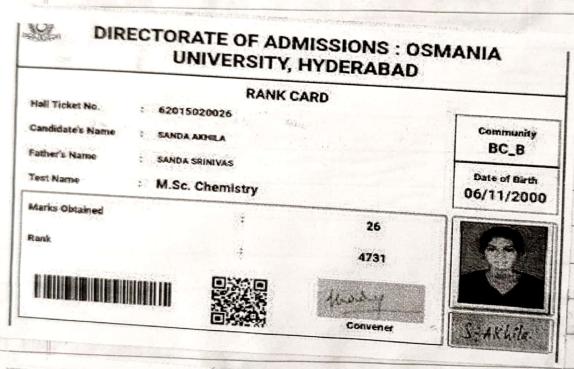

## **Department of Chemistry & Career Guidance Cell**

**Free Coaching For CPGET-2020 Chemistry Entrance Examination** 

**Dates**: 09-12-2019 to 15-03-2020

Department of Chemistry started "Free Coaching for CPGET-2020 Chemistry Entrance Examination" from 09-12-2019. Total of 35-students registered for the free Chemistry entrance coaching. The coaching was continued until 15-03-2020. From this free M.Sc Chemistry entrance coaching, one student got seat HCU, 3-students got the seats in OU-Campus and over all 18-students got the PG-seats in different Universities and affiliated colleges.