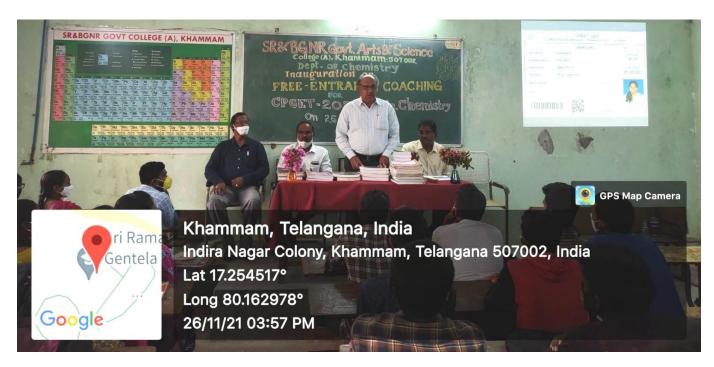

emistry

Community

SC

Date of Birth 08/11/1999

Marks Obtained

Rank

25

5146









### **CPGET - 2021**

DIRECTORATE OF ADMISSIONS: OSMANIA UNIVERSITY, HYDERABAD

### RANK CARD

:ket No.

62024290091

ate's Name

DHARAVATH GOURI

s Name

DHARAVATH MALSOOR

me

M.Sc. Chemistry

Community ST

Date of Birth 09/12/2000

Obtained

25

5331









### SR&BGNR. GOVERNMENT ARTS & SCICENCE COLLEGE (A), KHAMMAM

### **Department of Chemistry & Career Guidance Cell**

Free Coaching For CPGET-2022 Chemistry Entrance Examination

**Dates**: 26-11-2021 to 25-06-2022

Department of Chemistry started "Free Coaching for CPGET-2022 Chemistry Entrance Examination" from 26-11-2021. Total of 42-students registered for the free Chemistry entrance coaching. The coaching was continued until 25-06-2022.









## ప్రవేశపలీక్షకు ఉచిత శిక్షణ

ఖమ్మంఖానాపురంహవేలి,నవంబరు26: నగరంలోని ఎస్ఆర్అండ్ బీజీఎన్ఆర్ డిగ్రీ కళాశాలలో రసాయనశాస్త్రం విభాగం ఆధ్వర్యంలో 2022 సీపీజే ప్రవేశపరీక్ష శిక్షణ కార్యక్రమాన్ని ప్రారంభించారు. కళాశాల ప్రిన్సి పాల్ డాక్టర్ మహ్మద్ జాకీరుల్లా శుక్రవారం విద్యార్థులకు పలు సూచనలు చేశారు. ఈ కార్యక్రమంలో డాక్టర్ టి.రమేష్, డాక్టర్ వి. శాంతికుమార్, ఎం.బాలకృష్ణ, డాక్టర్ ఎం.సుబ్రహ్మణ్యం పాల్గొన్నారు.

## *ఎ*మ్మెస్సీ ప్రవేశ పలీక్షకు ఉచిత శిక్షణ

ఖమ్మం ఎడ్యుకేషన్, నవంబర్ 26: ఎస్ఆర్బీజీఎన్ఆర్ ప్రభుత్వ డిగ్రీ కళాశాలలో రసాయనశాస్త్ర విభాగం ఆధ్వర్యంలో ఎమ్మెస్సీ ప్రవేశ పరీక్ష రాసే విద్యార్థులకు ఉచిత శిక్షణ నిర్వహిస్తున్నట్లు టిన్సిపాల్ జాకీరుల్లా శుక్రవారం ఒక ప్రకటనలో తెలిపారు. గత ప్రవేశ పరీక్షలో 30 మందికి శిక్షణ ఇవ్వగా 27 మంది సీట్లు సాధించారని అన్నారు.

## యంఎస్సీ రసాయన శాస్త్ర ప్రవేశ పలీక్ష