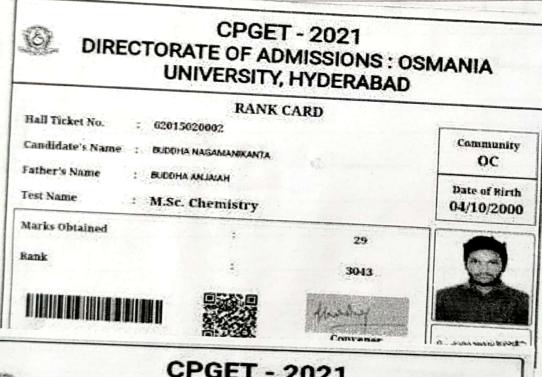

## **Department of Chemistry & Career Guidance Cell**

**Free Coaching For CPGET-2020 Chemistry Entrance Examination** 

**Dates**: 09-12-2019 to 15-03-2020

Department of Chemistry started "Free Coaching for CPGET-2020 Chemistry Entrance Examination" from 09-12-2019. Total of 35-students registered for the free Chemistry entrance coaching. The coaching was continued until 15-03-2020. From this free M.Sc Chemistry entrance coaching, one student got seat HCU, 3-students got the seats in OU-Campus and over all 18-students got the PG-seats in different Universities and affiliated colleges.