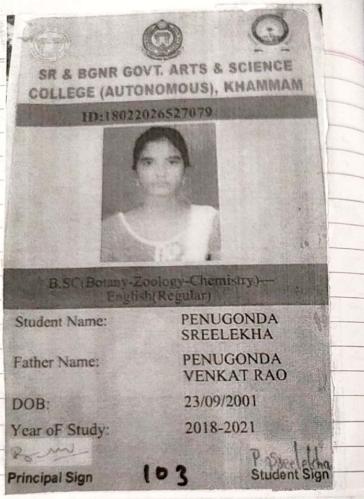

-----------------|
| Course           | : M.Sc. Analytical Chemistry           | College Type      | : JNTUH Campus        |
| Alfoted Category | : SF_BCB_OU_GEN                        | Payment Type      | : Self-Finance        |









Prest

#### Acknowledgement Card

Phase - I

Acknowledgement No: 20691

Candidate Details :

HT No : 62002690017

: GOUNI PRASAD

Rock Gender

: 1124 : M

Fathers Name

Name

: GOUNI BHADRAIAH

Date of Burth

: 23-03-2000

Category : BC-D

Region

: OU

Parental Income

Course.

SpecialCategory:

Provisional Allotment Details:

: Lower

Alloted College

University College, Telangana University, South Campus, Bhiknur,

Nizamabad

M.Sc. Chemistry (Organic Chemistry)

College Type : TU Campus

Alloted Category : REG\_BCD\_OU\_GEN

Payment Type : Regular









PAGE NO. DATE: /











## **CPGET - 2021** DIRECTORATE OF ADMISSIONS : OSMANIA UNIVERSITY, HYDERABAD

## RANK CARD

Hall Ticket No.

: 62024050246

Candidate's Name : DUBBA SAIRAM

Father's Name

: DUBBA SUKUMAR

Test Name

: M.Sc. Chemistry

Marks Obtained

41

Rank

183









Community BC B

Date of Birth

23/09/2001



### CPGZT - 2021 DIRECTORATE OF ADMISSIONS : OSMANIA UNIVERSITY, HYDERABAD

#### RANK CARD

Hall Ticket No.

62002690003

Candidate's Name : ANKOLU BRIANANI

Father's Name

: ANKOLU NACESWARA RAO

Test Name

. M.Sc. Chemistry

BC A Date of Birth 01/11/2002

Community

Marks Obtained

Rank

999











## CPGET - 2021 DIRECTORATE OF ADMISSIONS: OSMANIA UNIVERSITY, HYDERABAD

### RANK CARD

Hall Ticket No.

62024050245

Candidate's Name

CHITTINNI PRATYUSHA