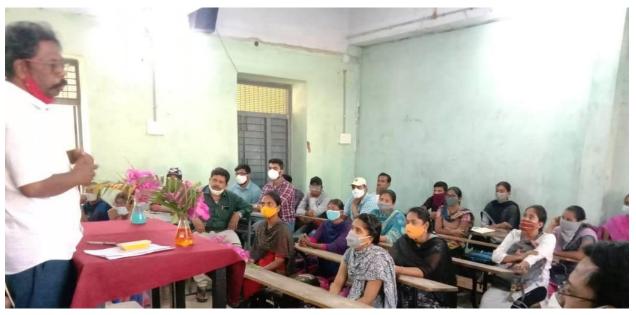

## **Department of Chemistry & Career Guidance Cell**

**Free Coaching For CPGET-2020 Chemistry Entrance Examination** 

**Dates**: 09-12-2019 to 15-03-2020

Department of Chemistry started "Free Coaching for CPGET-2020 Chemistry Entrance Examination" from 09-12-2019. Total of 35-students registered for the free Chemistry entrance coaching. The coaching was continued until 15-03-2020. From this free M.Sc Chemistry entrance coaching, one student got seat HCU, 3-students got the seats in OU-Campus and over all 18-students got the PG-seats in different Universities and affiliated colleges.