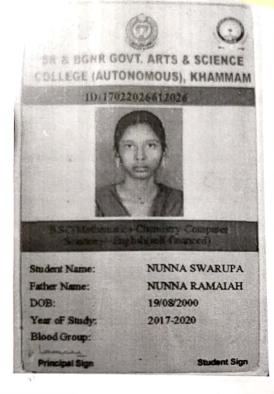

## **Department of Chemistry & Career Guidance Cell**

**Free Coaching For CPGET-2020 Chemistry Entrance Examination** 

**Dates**: 09-12-2019 to 15-03-2020

Department of Chemistry started "Free Coaching for CPGET-2020 Chemistry Entrance Examination" from 09-12-2019. Total of 35-students registered for the free Chemistry entrance coaching. The coaching was continued until 15-03-2020. From this free M.Sc Chemistry entrance coaching, one student got seat HCU, 3-students got the seats in OU-Campus and over all 18-students got the PG-seats in different Universities and affiliated colleges.