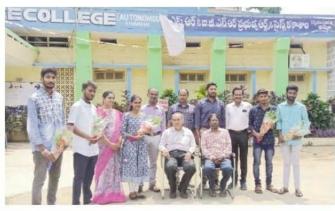

విద్యార్థులు హాజరు కాగా వారిలో 20 మంది అర్హత సాధించినట్లు వివరించారు. శైలజ 6వ ర్యాంక్, సాయి రామ్ 32, మణికంఠ 126వ ర్యాంక్ తో సత్తా చాటినట్లు చెప్పారు. విద్యార్థులను వైస్ ట్రిన్సిపాల్ రత్నట్రసాద్, రసాయనశాస్త్ర విభాగాధిపతి డాక్టర్ పులబాల రమేశ్, వీ.శాంతికుమార్, ఎం.సుబ్రమణ్యం, మహేశ్, శ్రీనివాస్, బాలకృష్ణ, భద్రు తదిత రులు అభినందించారు. ప్రవేశ పలీక్షకు 20 మంది విద్యార్థులకు అర్హత్మ భజాపక్షం/ ఖమ్మం సిటీ : ఎస్ఆర్అండ్బి

స్థుజాపక్షం/ ఖమ్మం సిటీ : ఎస్ఆర్అంద్బి జిఎన్ఆర్ బ్రభుత్వ కళాశాల, స్వయం బ్రతిపత్తి రసాయనిక శాస్త్ర విభాగం ఆధ్వర్యంలో నవం బరు 2021 నుంచి జూన్ 2022 వరకు యంఎస్సి రసాయనిక శాస్త్ర బ్రవేశ పరీక్ష కోసం నిర్వహించిన ఉచిత శిక్షణ కార్యక మంలో 28 మంది విద్యార్థులకు గాను 20 మంది విద్యార్థులు అర్హత పొంది అద్భుత ఫలి తాలు సాధించారని కళాశాల బ్రిన్సిపాల్ డా।! మహ్మద్ జాకీరుల్లా తెలిపారు. రాష్ట్ర స్థాయి



ఉత్తమ ర్యాంకులు సాధించిన ఎం. శైలజ ఆరవ ర్యాంకు, డి. సాయిరాం 32వ ర్యాంకు, ఐ. మణికంఠ 126, కె. ద్రసాద్ 245, కె. వెంకటేశ్వర్లు 462, ఎల్. కోటేశ్వరరావు 531 ర్యాంకులు సాధించినట్లు తెలిపారు. ఈ సందర్భంగా బుధవారం కళాశాలలో ఏర్పాటు చేసిన కార్యక్రమంలో విద్యార్థులను ద్రుత్యేకంగా అభినందిం చారు.ఈ కార్యక్రమంలో కళాశాల టిన్సిపాల్ డా।। మహ్మద్ జాకీరుల్లా, వైస్ టిన్సిపాల్ కెఎస్ఎస్ రత్నద్రు సాద్, రసాయనిక శాస్త్ర విభాగాధిపతి రమేష్, రసాయనిక శాస్త్ర అధ్యాపకులు డా।। వి.శాంతికుమార్, డా।। ఎం. సుబ్రహ్మణ్యం, వై. మహేష్, బి. శ్రీనివాస్, ఎం. బాలకృష్ణ, బి.భదు పాల్గొన్నారు.

## ස්ඨඡ අිදුුුුසම් 20කාංකිදී පැරජාවා

ఖమ్మంఖానాపురంహవేలి, సెప్టెంబరు21: నగరంలోని ఎస్ఆర్ అండ్ బీజీఎన్ఆర్ డిగ్రీ కళాశాలలో రసాయనశాస్త్ర విభాగం ఆధ్వర్యంలో ఉచిత శిక్షణ ఇవ్వగా 20మంది విద్యార్థులు ఉత్తమ ర్యాంకులు సాధించారని కళాశాల టిన్సిపాల్ డాక్టర్ మహ్మద్ జాక