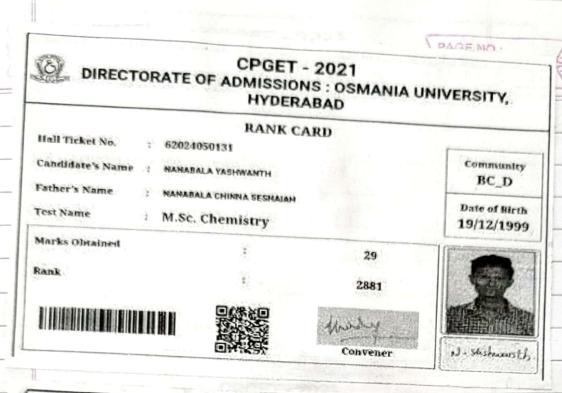

## **Department of Chemistry & Career Guidance Cell**

**Free Coaching For CPGET-2020 Chemistry Entrance Examination** 

**Dates**: 09-12-2019 to 15-03-2020

Department of Chemistry started "Free Coaching for CPGET-2020 Chemistry Entrance Examination" from 09-12-2019. Total of 35-students registered for the free Chemistry entrance coaching. The coaching was continued until 15-03-2020. From this free M.Sc Chemistry entrance coaching, one student got seat HCU, 3-students got the seats in OU-Campus and over all 18-students got the PG-seats in different Universities and affiliated colleges.