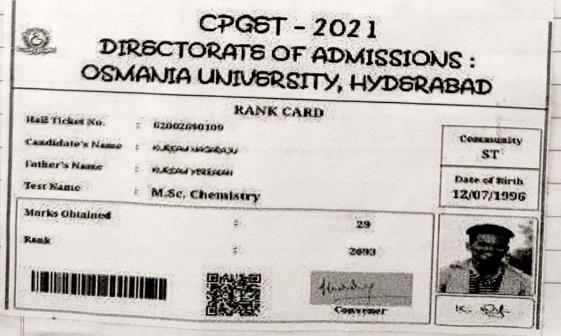

## **Department of Chemistry & Career Guidance Cell**

**Free Coaching For CPGET-2020 Chemistry Entrance Examination** 

**Dates**: 09-12-2019 to 15-03-2020

Department of Chemistry started "Free Coaching for CPGET-2020 Chemistry Entrance Examination" from 09-12-2019. Total of 35-students registered for the free Chemistry entrance coaching. The coaching was continued until 15-03-2020. From this free M.Sc Chemistry entrance coaching, one student got seat HCU, 3-students got the seats in OU-Campus and over all 18-students got the PG-seats in different Universities and affiliated colleges.