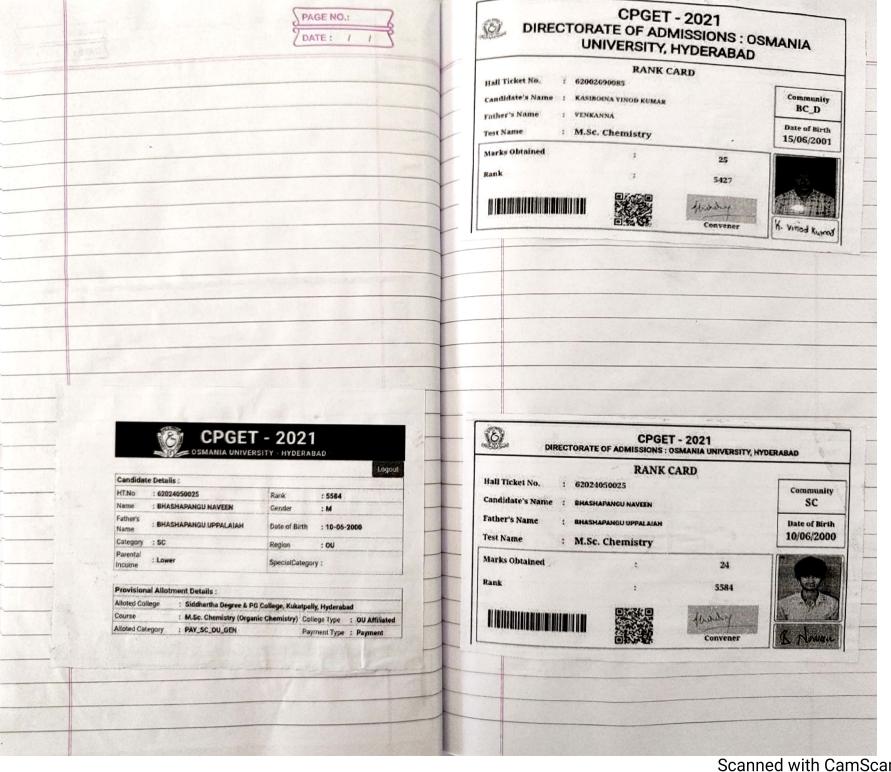

OSMANIA UNIVERSITY, HYDERABAD

### RANK CARD

Hall Ticket No.

62024050163

Candidate's Name

NALLAGONDA LAXMINARAYANA

Father's Name

NALLAGONDA VALLAJAH

Test Name

: M.Sc. Chemistry

Marks Obtained

Rank

26

4834











### CPGET - 2021

DIRECTORATE OF ADMISSIONS : OSMANIA UNIVERSITY, HYDERARAD

### RANK CARD

Hall Ticket No.

62015020127

Candidate's Name

CHEVULA KRISHNAVENI

Father's Name

CHEVULA SRINIVASA RAO

Test Name

: M.Sc. Chemistry

Community

SC

Date of Birth 08/11/1999

Marks Obtained

Rank

25

5146









### **CPGET - 2021**

DIRECTORATE OF ADMISSIONS: OSMANIA UNIVERSITY, HYDERABAD

### RANK CARD

:ket No.

62024290091

ate's Name

DHARAVATH GOURI

s Name

DHARAVATH MALSOOR

me

M.Sc. Chemistry

Community ST

Date of Birth 09/12/2000

Obtained

25

5331









### SR&BGNR. GOVERNMENT ARTS & SCICENCE COLLEGE (A), KHAMMAM

### **Department of Chemistry & Career Guidance Cell**

Free Coaching For CPGET-2022 Chemistry Entrance Examination

**Dates**: 26-11-2021 to 25-06-2022

Department of Chemistry started "Free Coaching for CPGET-2022 Chemistry Entrance Examination" from 26-11-2021. Total of 42-students registered for the free Chemistry entrance coaching. The coaching was continued until 25-06-2022.









## ప్రవేశపలీక్షకు ఉచిత శిక్షణ

ఖమ్మంఖానాపురంహవేలి,నవంబరు26: నగరంలోని ఎస్ఆర్అండ్ బీజీఎన్ఆర్ డిగ్రీ కళాశాలలో రసాయనశాస్త్రం విభాగం ఆధ్వర్యంలో 2022 సీపీజే ప్రవేశపరీక్ష శిక్షణ కార్యక్రమాన్ని ప్రారంభించారు. కళాశాల ప్రిన్సి పాల్ డాక్టర్ మహ్మద్ జాకీరుల్లా శుక్రవారం విద్యార్థులకు పలు సూచనలు చేశారు. ఈ కార్యక్రమంలో డాక్టర్ టి.రమేష్, డాక్టర్ వి. శాంతికు