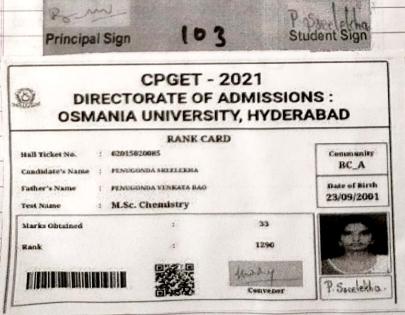

---------------|
| Course           | : M.Sc. Analytical Chemistry           | College Type      | : JNTUH Campus        |
| Alfoted Category | : SF_BCB_OU_GEN                        | Payment Type      | : Self-Finance        |









Prest

#### Acknowledgement Card

Phase - I

Acknowledgement No: 20691

Candidate Details :

HT No : 62002690017

: GOUNI PRASAD

Rock Gender

: 1124 : M

Fathers Name

Name

: GOUNI BHADRAIAH

Date of Burth

: 23-03-2000

Category : BC-D

Region

: OU

Parental Income

Course.

SpecialCategory:

Provisional Allotment Details:

: Lower

Alloted College

University College, Telangana University, South Campus, Bhiknur,

Nizamabad

M.Sc. Chemistry (Organic Chemistry)

College Type : TU Campus

Alloted Category : REG\_BCD\_OU\_GEN

Payment Type : Regular









PAGE NO. DATE: /











## **CPGET - 2021** DIRECTORATE OF ADMISSIONS : OSMANIA UNIVERSITY, HYDERABAD

## RANK CARD

Hall Ticket No.

: 62024050246

Candidate's Name : DUBBA SAIRAM

Father's Name

: DUBBA SUKUMAR

Test Name

: M.Sc. Chemistry

Marks Obtained

41

Rank

183









Community BC B

Date of Birth

23/09/2001



### CPGZT - 2021 DIRECTORATE OF ADMISSIONS : OSMANIA UNIVERSITY, HYDERABAD

#### RANK CARD

Hall Ticket No.

62002690003

Candidate's Name : ANKOLU BRIANANI

Father's Name

: ANKOLU NACESWARA RAO

Test Name

. M.Sc. Chemistry

BC A Date of Birth 01/11/2002

Community

Marks Obtained

Rank

999











## CPGET - 2021 DIRECTORATE OF ADMISSIONS: OSMANIA UNIVERSITY, HYDERABAD

### RANK CARD

Hall Ticket No.

62024050245

Candidate's Name

CHITTINNI PRATYUSHA