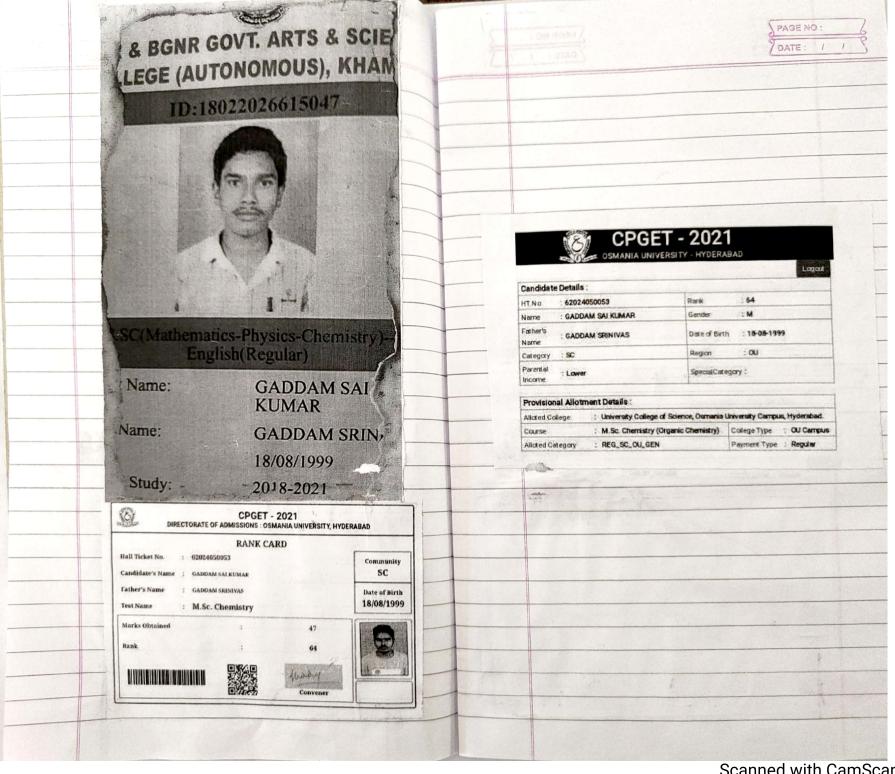

## **Department of Chemistry & Career Guidance Cell**

**Free Coaching For CPGET-2020 Chemistry Entrance Examination** 

**Dates**: 09-12-2019 to 15-03-2020

Department of Chemistry started "Free Coaching for CPGET-2020 Chemistry Entrance Examination" from 09-12-2019. Total of 35-students registered for the free Chemistry entrance coaching. The coaching was continued until 15-03-2020. From this free M.Sc Chemistry entrance coaching, one student got seat HCU, 3-students got the seats in OU-Campus and over all 18-students got the PG-seats in different Universities and affiliated colleges.