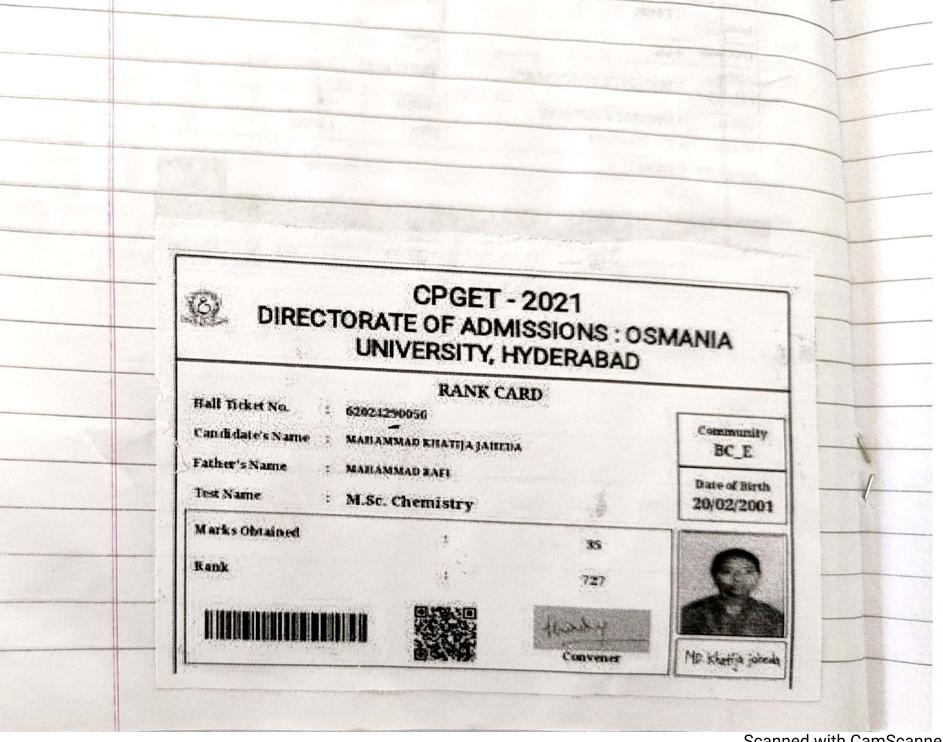

## **Department of Chemistry & Career Guidance Cell**

**Free Coaching For CPGET-2020 Chemistry Entrance Examination** 

**Dates**: 09-12-2019 to 15-03-2020

Department of Chemistry started "Free Coaching for CPGET-2020 Chemistry Entrance Examination" from 09-12-2019. Total of 35-students registered for the free Chemistry entrance coaching. The coaching was continued until 15-03-2020. From this free M.Sc Chemistry entrance coaching, one student got seat HCU, 3-students got the seats in OU-Campus and over all 18-students got the PG-seats in different Universities and affiliated colleges.