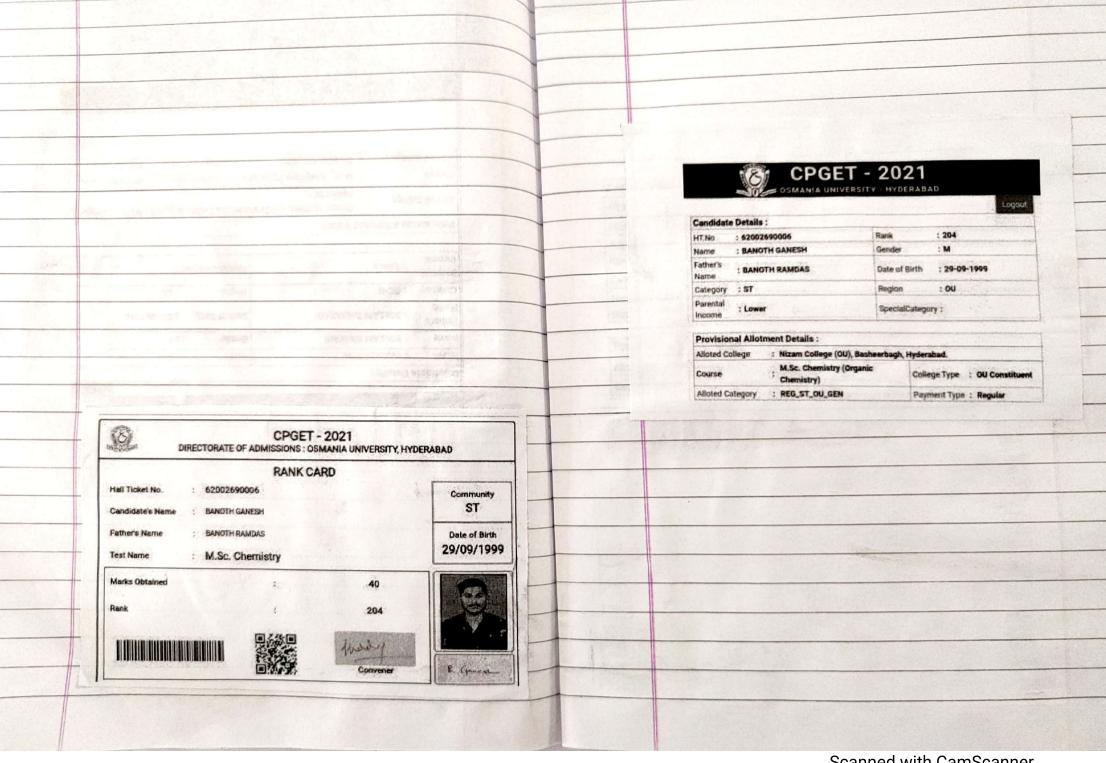

## **Department of Chemistry & Career Guidance Cell**

**Free Coaching For CPGET-2020 Chemistry Entrance Examination** 

**Dates**: 09-12-2019 to 15-03-2020

Department of Chemistry started "Free Coaching for CPGET-2020 Chemistry Entrance Examination" from 09-12-2019. Total of 35-students registered for the free Chemistry entrance coaching. The coaching was continued until 15-03-2020. From this free M.Sc Chemistry entrance coaching, one student got seat HCU, 3-students got the seats in OU-Campus and over all 18-students got the PG-seats in different Universities and affiliated colleges.