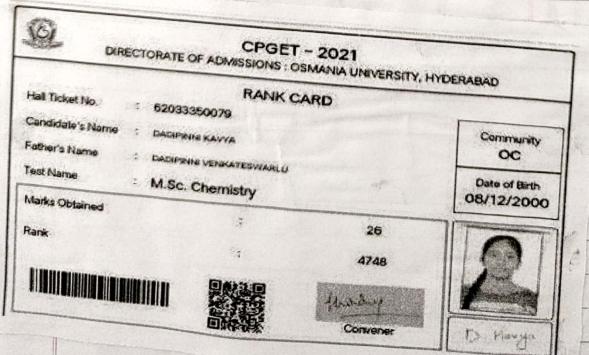

## **Department of Chemistry & Career Guidance Cell**

**Free Coaching For CPGET-2020 Chemistry Entrance Examination** 

**Dates**: 09-12-2019 to 15-03-2020

Department of Chemistry started "Free Coaching for CPGET-2020 Chemistry Entrance Examination" from 09-12-2019. Total of 35-students registered for the free Chemistry entrance coaching. The coaching was continued until 15-03-2020. From this free M.Sc Chemistry entrance coaching, one student got seat HCU, 3-students got the seats in OU-Campus and over all 18-students got the PG-seats in different Universities and affiliated colleges.