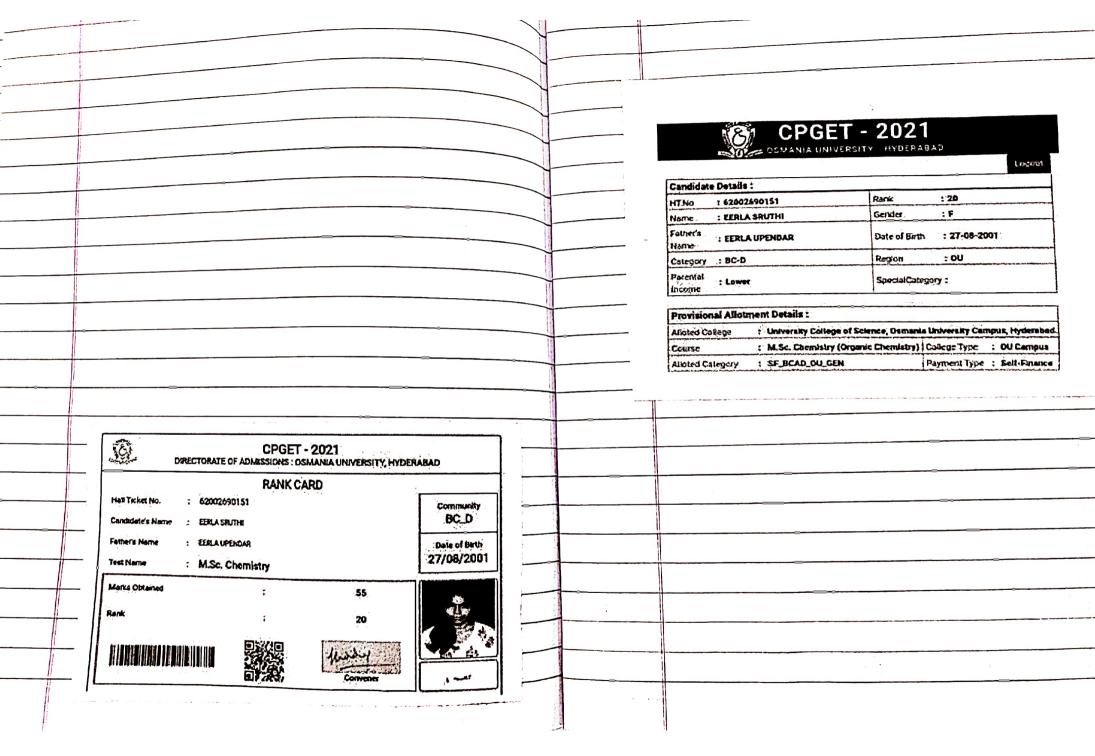

## **Department of Chemistry & Career Guidance Cell**

**Free Coaching For CPGET-2020 Chemistry Entrance Examination** 

**Dates**: 09-12-2019 to 15-03-2020

Department of Chemistry started "Free Coaching for CPGET-2020 Chemistry Entrance Examination" from 09-12-2019. Total of 35-students registered for the free Chemistry entrance coaching. The coaching was continued until 15-03-2020. From this free M.Sc Chemistry entrance coaching, one student got seat HCU, 3-students got the seats in OU-Campus and over all 18-students got the PG-seats in different Universities and affiliated colleges.