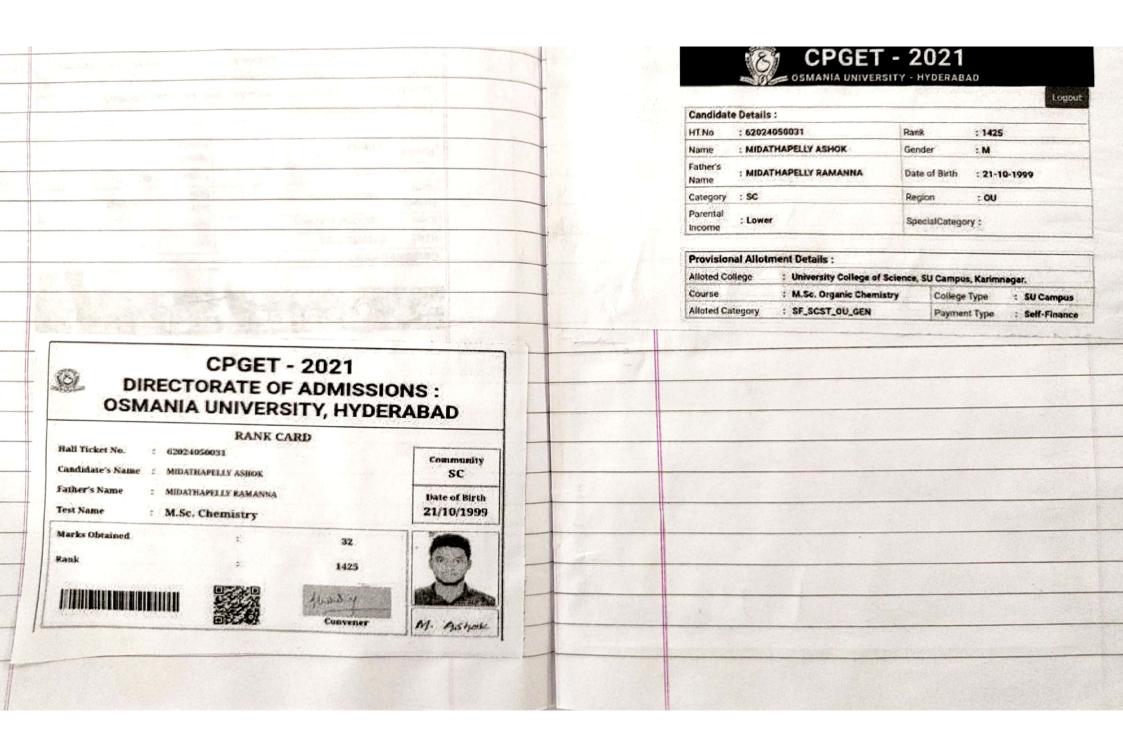

rse           | : M.Sc. Analytical Chemistry           | College Type      | : JNTUH Campus        |
| Alfoted Category | : SF_BCB_OU_GEN                        | Payment Type      | : Self-Finance        |









Prest

#### Acknowledgement Card

Phase - I

Acknowledgement No: 20691

Candidate Details :

HT No : 62002690017

: GOUNI PRASAD

Rock Gender

: 1124 : M

Fathers Name

Name

: GOUNI BHADRAIAH

Date of Burth

: 23-03-2000

Category : BC-D

Region

: OU

Parental Income

Course.

SpecialCategory:

Provisional Allotment Details:

: Lower

Alloted College

University College, Telangana University, South Campus, Bhiknur,

Nizamabad

M.Sc. Chemistry (Organic Chemistry)

College Type : TU Campus

Alloted Category : REG\_BCD\_OU\_GEN

Payment Type : Regular









PAGE NO. DATE: /











## **CPGET - 2021** DIRECTORATE OF ADMISSIONS : OSMANIA UNIVERSITY, HYDERABAD

## RANK CARD

Hall Ticket No.

: 62024050246

Candidate's Name : DUBBA SAIRAM

Father's Name

: DUBBA SUKUMAR

Test Name

: M.Sc. Chemistry

Marks Obtained

41

Rank

183









Community BC B

Date of Birth

23/09/2001



### CPGZT - 2021 DIRECTORATE OF ADMISSIONS : OSMANIA UNIVERSITY, HYDERABAD

#### RANK CARD

Hall Ticket No.

62002690003

Candidate's Name : ANKOLU BRIANANI

Father's Name

: ANKOLU NACESWARA RAO

Test Name

. M.Sc. Chemistry

BC A Date of Birth 01/11/2002

Community

Marks Obtained

Rank

999











## CPGET - 2021 DIRECTORATE OF ADMISSIONS: OSMANIA UNIVERSITY, HYDERABAD

### RANK CARD

Hall Ticket No.

62024050245

Candidate's Name

CHITTINNI PRATYUSHA

Futher's Name

CHITTIN